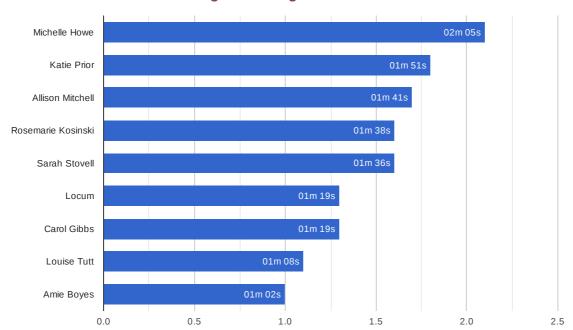

8         |
| Answered:                   | 2,058  | Answered from Queue:     | 2,058 (92.8%) |
| Dialled Calls:              | 1,409  | Missed from Queue:       | 160 (7.2%)    |
| Average Queue Time Answered | 45s    | lgnoring Repeat Callers: | 116 (5.2%)    |
| Average Queue Time Missed   | 4m 41s |                          |               |

#### 2. Which Numbers Took the Most Inbound Calls?



#### 3. Which Users Answered the Most Inbound Calls?



#### 4. Which Users Dialled the Most Outbound Calls?



# 5. Which Days of the Week are Busiest for Queued Calls?



# 6. What Times of the Day are Busiest for Calls?



# 7. When Are We Making The Most Outbound Calls?

### **Average Outbound Calls By Hour**



# **Average Outbound Calls By Day**



#### **Inbound: Average Call Lengths**



#### **Outbound: Average Call Lengths**



#### 9. How Many People are Answering Queued Calls?







#### **Wednesday Average**



#### **Thursday Average**



# **Friday Average**



#### **Average Number of Callers Choosing**



#### **Average Number of Calls**



# 11. Monthly Summary