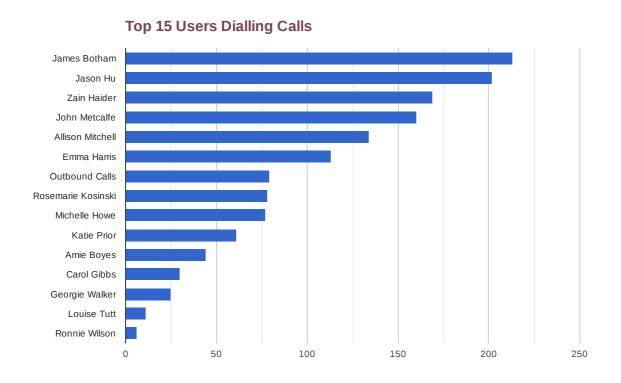

**

# West Meon Surgery (GU32 1LR) 01/09/2023

| 1. Call Summary             |        |                          |               |
|-----------------------------|--------|--------------------------|---------------|
| Total Inbound:              | 2,587  | Calls That Queued:       | 2,218         |
| Answered:                   | 2,058  | Answered from Queue:     | 2,058 (92.8%) |
| Dialled Calls:              | 1,409  | Missed from Queue:       | 160 (7.2%)    |
| Average Queue Time Answered | 45s    | lgnoring Repeat Callers: | 116 (5.2%)    |
| Average Queue Time Missed   | 4m 41s |                          |               |

#### 2. Which Numbers Took the Most Inbound Calls?



#### 3. Which Users Answered the Most Inbound Calls?



#### 4. Which Users Dialled the Most Outbound Calls?



# 5. Which Days of the Week are Busiest for Queued Calls?



# 6. What Times of the Day are Busiest for Calls?



# 7. When Are We Making The Most Outbound Calls?

### **Average Outbound Calls By Hour**



# **Average Outbound Calls By Day**



#### **Inbound: Average Call Lengths**



#### **Outbound: Average Call Lengths**



#### 9. How Many People are Answering Queued Calls?







#### **Wednesday Average**



#### **Thursday Average**



# **Friday Average**



#### **Average Number of Callers Choosing**



#### **Average Number of Calls**



# 11. Monthly Summary