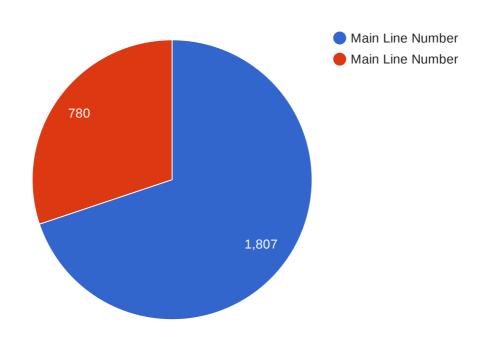

# **Management Report**

# West Meon Surgery (GU32 1LR) 01/09/2023

| 1. Call Summary             |        |                          |               |
|-----------------------------|--------|--------------------------|---------------|
| Total Inbound:              | 2,587  | Calls That Queued:       | 2,218         |
| Answered:                   | 2,058  | Answered from Queue:     | 2,058 (92.8%) |
| Dialled Calls:              | 1,409  | Missed from Queue:       | 160 (7.2%)    |
| Average Queue Time Answered | 45s    | lgnoring Repeat Callers: | 116 (5.2%)    |
| Average Queue Time Missed   | 4m 41s |                          |               |

#### 2. Which Numbers Took the Most Inbound Calls?



#### 3. Which Users Answered the Most Inbound Calls?



#### 4. Which Users Dialled the Most Outbound Calls?



# 5. Which Days of the Week are Busiest for Queued Calls?



# 6. What Times of the Day are Busiest for Calls?



# 7. When Are We Making The Most Outbound Calls?

### **Average Outbound Calls By Hour**



# **Average Outbound Calls By Day**



#### **Inbound: Average Call Lengths**



#### **Outbound: Average Call Lengths**



#### 9. How Many People are Answering Queued Calls?







#### **Wednesday Average**



#### **Thursday Average**



# **Friday Average**



#### **Average Number of Callers Choosing**



#### **Average Number of Calls**



# 11. Monthly Summary