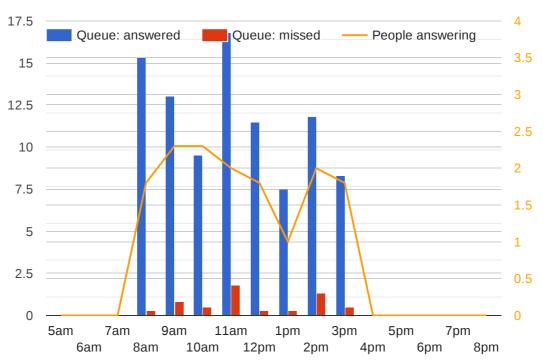

led Calls:              | 1,409  | Missed from Queue:       | 160 (7.2%)    |
| Average Queue Time Answered | 45s    | lgnoring Repeat Callers: | 116 (5.2%)    |
| Average Queue Time Missed   | 4m 41s |                          |               |

#### 2. Which Numbers Took the Most Inbound Calls?



#### 3. Which Users Answered the Most Inbound Calls?



#### 4. Which Users Dialled the Most Outbound Calls?



# 5. Which Days of the Week are Busiest for Queued Calls?



# 6. What Times of the Day are Busiest for Calls?



# 7. When Are We Making The Most Outbound Calls?

### **Average Outbound Calls By Hour**



# **Average Outbound Calls By Day**



#### **Inbound: Average Call Lengths**



#### **Outbound: Average Call Lengths**



#### 9. How Many People are Answering Queued Calls?







#### **Wednesday Average**



#### **Thursday Average**



# **Friday Average**



#### **Average Number of Callers Choosing**



#### **Average Number of Calls**



# 11. Monthly Summary