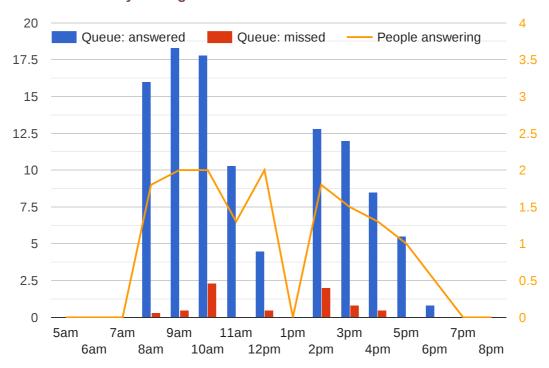

9  | Missed from Queue:       | 160 (7.2%)    |
| Average Queue Time Answered | 45s    | lgnoring Repeat Callers: | 116 (5.2%)    |
| Average Queue Time Missed   | 4m 41s |                          |               |

#### 2. Which Numbers Took the Most Inbound Calls?



#### 3. Which Users Answered the Most Inbound Calls?



#### 4. Which Users Dialled the Most Outbound Calls?



# 5. Which Days of the Week are Busiest for Queued Calls?



# 6. What Times of the Day are Busiest for Calls?



# 7. When Are We Making The Most Outbound Calls?

### **Average Outbound Calls By Hour**



# **Average Outbound Calls By Day**



#### **Inbound: Average Call Lengths**



#### **Outbound: Average Call Lengths**



#### 9. How Many People are Answering Queued Calls?







#### **Wednesday Average**



#### **Thursday Average**



# **Friday Average**



#### **Average Number of Callers Choosing**



#### **Average Number of Calls**



# 11. Monthly Summary