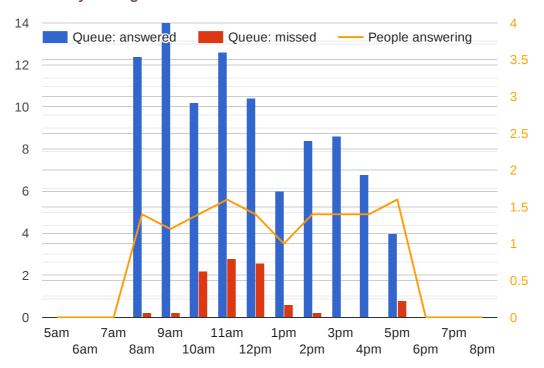

rage Queue Time Answered | 45s    | lgnoring Repeat Callers: | 116 (5.2%)    |
| Average Queue Time Missed   | 4m 41s |                          |               |

#### 2. Which Numbers Took the Most Inbound Calls?



#### 3. Which Users Answered the Most Inbound Calls?



#### 4. Which Users Dialled the Most Outbound Calls?



# 5. Which Days of the Week are Busiest for Queued Calls?



# 6. What Times of the Day are Busiest for Calls?



# 7. When Are We Making The Most Outbound Calls?

### **Average Outbound Calls By Hour**



# **Average Outbound Calls By Day**



#### **Inbound: Average Call Lengths**



#### **Outbound: Average Call Lengths**



#### 9. How Many People are Answering Queued Calls?







#### **Wednesday Average**



#### **Thursday Average**



# **Friday Average**



#### **Average Number of Callers Choosing**



#### **Average Number of Calls**



# 11. Monthly Summary