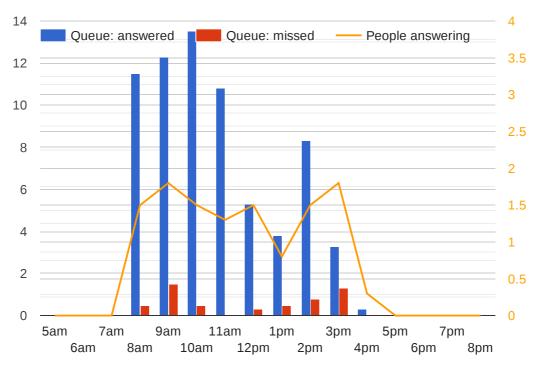

| 160 (7.2%)    |
| Average Queue Time Answered | 45s    | lgnoring Repeat Callers: | 116 (5.2%)    |
| Average Queue Time Missed   | 4m 41s |                          |               |

#### 2. Which Numbers Took the Most Inbound Calls?



#### 3. Which Users Answered the Most Inbound Calls?



#### 4. Which Users Dialled the Most Outbound Calls?



# 5. Which Days of the Week are Busiest for Queued Calls?



# 6. What Times of the Day are Busiest for Calls?



# 7. When Are We Making The Most Outbound Calls?

### **Average Outbound Calls By Hour**



# **Average Outbound Calls By Day**



#### **Inbound: Average Call Lengths**



#### **Outbound: Average Call Lengths**



#### 9. How Many People are Answering Queued Calls?







#### **Wednesday Average**



#### **Thursday Average**



# **Friday Average**



#### **Average Number of Callers Choosing**



#### **Average Number of Calls**



# 11. Monthly Summary