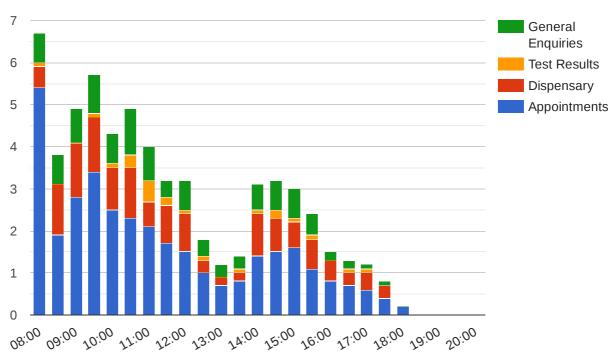

erage Queue Time Missed   | 4m 41s |                          |               |

#### 2. Which Numbers Took the Most Inbound Calls?



#### 3. Which Users Answered the Most Inbound Calls?



#### 4. Which Users Dialled the Most Outbound Calls?



# 5. Which Days of the Week are Busiest for Queued Calls?



# 6. What Times of the Day are Busiest for Calls?



# 7. When Are We Making The Most Outbound Calls?

### **Average Outbound Calls By Hour**



# **Average Outbound Calls By Day**



#### **Inbound: Average Call Lengths**



#### **Outbound: Average Call Lengths**



#### 9. How Many People are Answering Queued Calls?







#### **Wednesday Average**



#### **Thursday Average**



# **Friday Average**



#### **Average Number of Callers Choosing**



#### **Average Number of Calls**



# 11. Monthly Summary