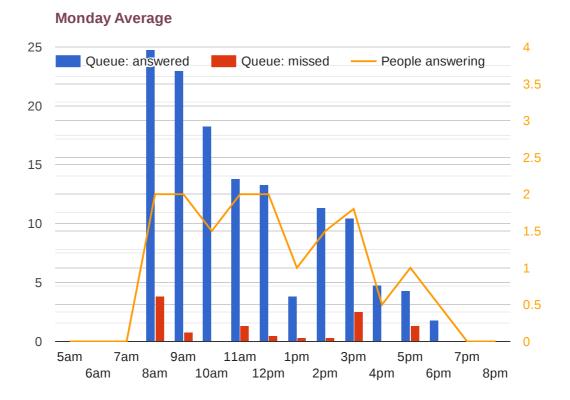

Dialled Calls:              | 1,409  | Missed from Queue:       | 160 (7.2%)    |
| Average Queue Time Answered | 45s    | lgnoring Repeat Callers: | 116 (5.2%)    |
| Average Queue Time Missed   | 4m 41s |                          |               |

#### 2. Which Numbers Took the Most Inbound Calls?



#### 3. Which Users Answered the Most Inbound Calls?



#### 4. Which Users Dialled the Most Outbound Calls?



# 5. Which Days of the Week are Busiest for Queued Calls?



# 6. What Times of the Day are Busiest for Calls?



# 7. When Are We Making The Most Outbound Calls?

### **Average Outbound Calls By Hour**



# **Average Outbound Calls By Day**



#### **Inbound: Average Call Lengths**



#### **Outbound: Average Call Lengths**



#### 9. How Many People are Answering Queued Calls?







#### **Wednesday Average**



#### **Thursday Average**



# **Friday Average**



#### **Average Number of Callers Choosing**



#### **Average Number of Calls**



# 11. Monthly Summary