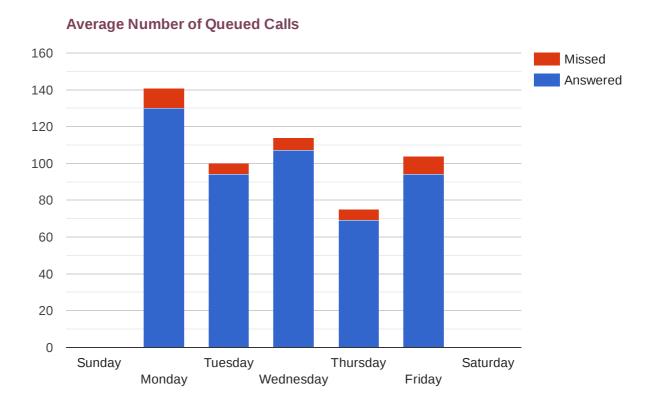

ary             |        |                          |               |
|-----------------------------|--------|--------------------------|---------------|
| Total Inbound:              | 2,587  | Calls That Queued:       | 2,218         |
| Answered:                   | 2,058  | Answered from Queue:     | 2,058 (92.8%) |
| Dialled Calls:              | 1,409  | Missed from Queue:       | 160 (7.2%)    |
| Average Queue Time Answered | 45s    | lgnoring Repeat Callers: | 116 (5.2%)    |
| Average Queue Time Missed   | 4m 41s |                          |               |

#### 2. Which Numbers Took the Most Inbound Calls?



#### 3. Which Users Answered the Most Inbound Calls?



#### 4. Which Users Dialled the Most Outbound Calls?



# 5. Which Days of the Week are Busiest for Queued Calls?



# 6. What Times of the Day are Busiest for Calls?



# 7. When Are We Making The Most Outbound Calls?

### **Average Outbound Calls By Hour**



# **Average Outbound Calls By Day**



#### **Inbound: Average Call Lengths**



#### **Outbound: Average Call Lengths**



#### 9. How Many People are Answering Queued Calls?







#### **Wednesday Average**



#### **Thursday Average**



# **Friday Average**



#### **Average Number of Callers Choosing**



#### **Average Number of Calls**



# 11. Monthly Summary