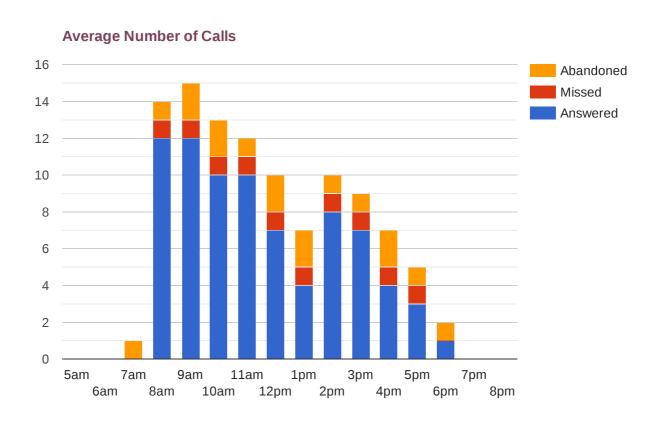

# 6. What Times of the Day are Busiest for Calls?

#### **Average Number of Calls**