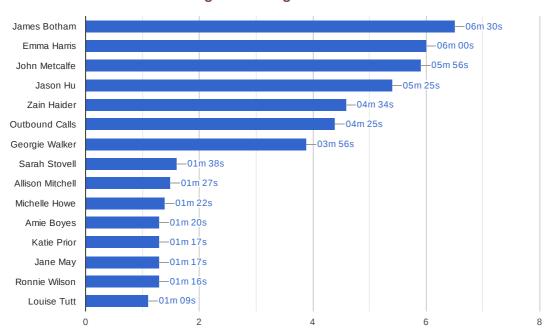

2,058  | Answered from Queue:     | 2,058 (92.8%) |
| Dialled Calls:              | 1,409  | Missed from Queue:       | 160 (7.2%)    |
| Average Queue Time Answered | 45s    | lgnoring Repeat Callers: | 116 (5.2%)    |
| Average Queue Time Missed   | 4m 41s |                          |               |

#### 2. Which Numbers Took the Most Inbound Calls?



#### 3. Which Users Answered the Most Inbound Calls?



#### 4. Which Users Dialled the Most Outbound Calls?



# 5. Which Days of the Week are Busiest for Queued Calls?



# 6. What Times of the Day are Busiest for Calls?



# 7. When Are We Making The Most Outbound Calls?

### **Average Outbound Calls By Hour**



# **Average Outbound Calls By Day**



#### **Inbound: Average Call Lengths**



#### **Outbound: Average Call Lengths**



#### 9. How Many People are Answering Queued Calls?







#### **Wednesday Average**



#### **Thursday Average**



# **Friday Average**



#### **Average Number of Callers Choosing**



#### **Average Number of Calls**



# 11. Monthly Summary