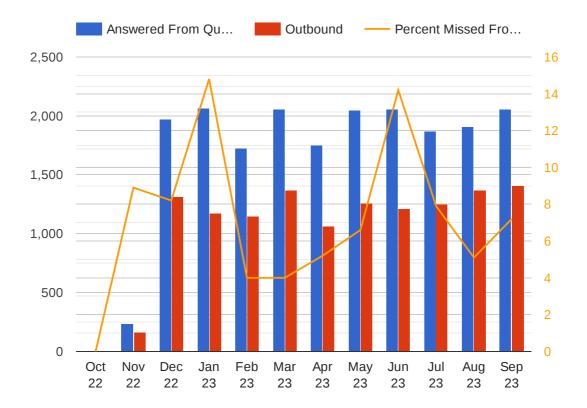

| 4m 41s |                          |               |

#### 2. Which Numbers Took the Most Inbound Calls?



#### 3. Which Users Answered the Most Inbound Calls?



#### 4. Which Users Dialled the Most Outbound Calls?



# 5. Which Days of the Week are Busiest for Queued Calls?



# 6. What Times of the Day are Busiest for Calls?



# 7. When Are We Making The Most Outbound Calls?

### **Average Outbound Calls By Hour**



# **Average Outbound Calls By Day**



#### **Inbound: Average Call Lengths**



#### **Outbound: Average Call Lengths**



#### 9. How Many People are Answering Queued Calls?







#### **Wednesday Average**



#### **Thursday Average**



# **Friday Average**



#### **Average Number of Callers Choosing**



#### **Average Number of Calls**



# 11. Monthly Summary