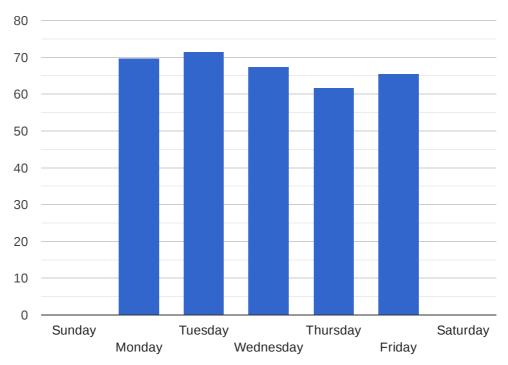

| 2,587  | Calls That Queued:       | 2,218         |
| Answered:                   | 2,058  | Answered from Queue:     | 2,058 (92.8%) |
| Dialled Calls:              | 1,409  | Missed from Queue:       | 160 (7.2%)    |
| Average Queue Time Answered | 45s    | lgnoring Repeat Callers: | 116 (5.2%)    |
| Average Queue Time Missed   | 4m 41s |                          |               |

#### 2. Which Numbers Took the Most Inbound Calls?



#### 3. Which Users Answered the Most Inbound Calls?



#### 4. Which Users Dialled the Most Outbound Calls?



# 5. Which Days of the Week are Busiest for Queued Calls?



# 6. What Times of the Day are Busiest for Calls?



# 7. When Are We Making The Most Outbound Calls?

### **Average Outbound Calls By Hour**



# **Average Outbound Calls By Day**



#### **Inbound: Average Call Lengths**



#### **Outbound: Average Call Lengths**



#### 9. How Many People are Answering Queued Calls?







#### **Wednesday Average**



#### **Thursday Average**



# **Friday Average**



#### **Average Number of Callers Choosing**



#### **Average Number of Calls**



# 11. Monthly Summary