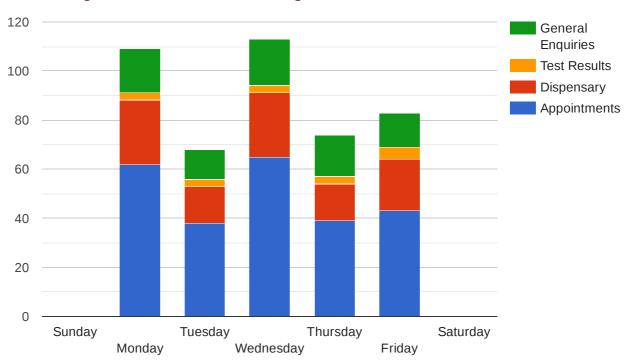

peat Callers: | 116 (5.2%)    |
| Average Queue Time Missed   | 4m 41s |                          |               |

#### 2. Which Numbers Took the Most Inbound Calls?



#### 3. Which Users Answered the Most Inbound Calls?



#### 4. Which Users Dialled the Most Outbound Calls?



# 5. Which Days of the Week are Busiest for Queued Calls?



# 6. What Times of the Day are Busiest for Calls?



# 7. When Are We Making The Most Outbound Calls?

### **Average Outbound Calls By Hour**



# **Average Outbound Calls By Day**



#### **Inbound: Average Call Lengths**



#### **Outbound: Average Call Lengths**



#### 9. How Many People are Answering Queued Calls?







#### **Wednesday Average**



#### **Thursday Average**



# **Friday Average**



#### **Average Number of Callers Choosing**



#### **Average Number of Calls**



# 11. Monthly Summary