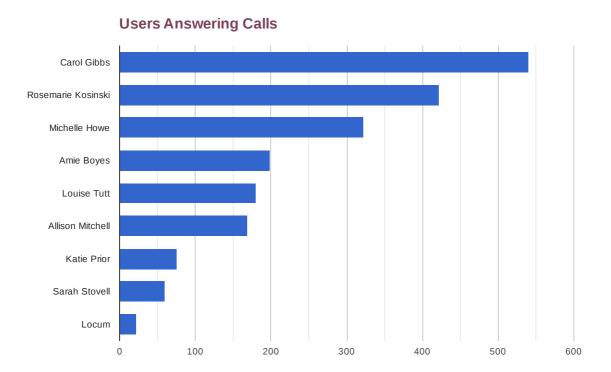

# **Management Report**

# West Meon Surgery (GU32 1LR) 01/09/2023

| 1. Call Summary             |        |                          |               |
|-----------------------------|--------|--------------------------|---------------|
| Total Inbound:              | 2,587  | Calls That Queued:       | 2,218         |
| Answered:                   | 2,058  | Answered from Queue:     | 2,058 (92.8%) |
| Dialled Calls:              | 1,409  | Missed from Queue:       | 160 (7.2%)    |
| Average Queue Time Answered | 45s    | lgnoring Repeat Callers: | 116 (5.2%)    |
| Average Queue Time Missed   | 4m 41s |                          |               |

#### 2. Which Numbers Took the Most Inbound Calls?



#### 3. Which Users Answered the Most Inbound Calls?



#### 4. Which Users Dialled the Most Outbound Calls?



# 5. Which Days of the Week are Busiest for Queued Calls?



# 6. What Times of the Day are Busiest for Calls?



# 7. When Are We Making The Most Outbound Calls?

### **Average Outbound Calls By Hour**



# **Average Outbound Calls By Day**



#### **Inbound: Average Call Lengths**



#### **Outbound: Average Call Lengths**



#### 9. How Many People are Answering Queued Calls?







#### **Wednesday Average**



#### **Thursday Average**



# **Friday Average**



#### **Average Number of Callers Choosing**



#### **Average Number of Calls**



# 11. Monthly Summary