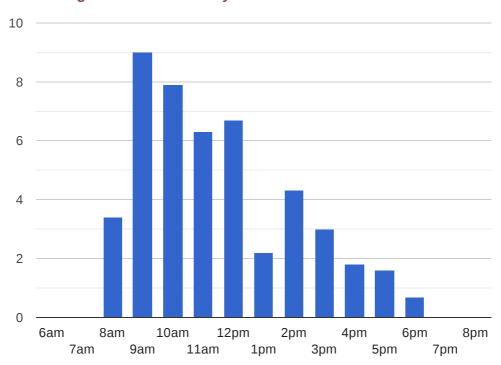

# 7. When Are We Making The Most Outbound Calls?

### **Average Outbound Calls By Hour**