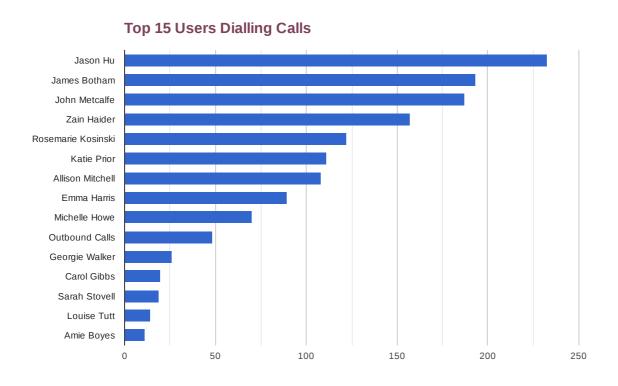

**

# West Meon Surgery (GU32 1LR) 01/10/2023

| 1. Call Summary             |        |                          |               |
|-----------------------------|--------|--------------------------|---------------|
| Total Inbound:              | 2,527  | Calls That Queued:       | 2,156         |
| Answered:                   | 2,048  | Answered from Queue:     | 2,048 (95.0%) |
| Dialled Calls:              | 1,422  | Missed from Queue:       | 108 (5.0%)    |
| Average Queue Time Answered | 35s    | lgnoring Repeat Callers: | 82 (3.8%)     |
| Average Queue Time Missed   | 4m 34s |                          |               |

#### 2. Which Numbers Took the Most Inbound Calls?



#### 3. Which Users Answered the Most Inbound Calls?



#### 4. Which Users Dialled the Most Outbound Calls?



# 5. Which Days of the Week are Busiest for Queued Calls?



# 6. What Times of the Day are Busiest for Calls?



# 7. When Are We Making The Most Outbound Calls?

### **Average Outbound Calls By Hour**



# **Average Outbound Calls By Day**



#### **Inbound: Average Call Lengths**



#### **Outbound: Average Call Lengths**



#### 9. How Many People are Answering Queued Calls?





#### **Wednesday Average**



#### **Thursday Average**



# **Friday Average**



#### **Average Number of Callers Choosing**



#### **Average Number of Calls**



# 11. Monthly Summary