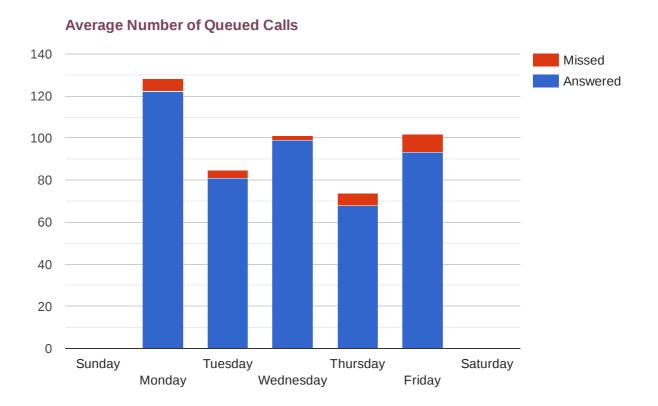

ary             |        |                          |               |
|-----------------------------|--------|--------------------------|---------------|
| Total Inbound:              | 2,527  | Calls That Queued:       | 2,156         |
| Answered:                   | 2,048  | Answered from Queue:     | 2,048 (95.0%) |
| Dialled Calls:              | 1,422  | Missed from Queue:       | 108 (5.0%)    |
| Average Queue Time Answered | 35s    | lgnoring Repeat Callers: | 82 (3.8%)     |
| Average Queue Time Missed   | 4m 34s |                          |               |

#### 2. Which Numbers Took the Most Inbound Calls?



#### 3. Which Users Answered the Most Inbound Calls?



#### 4. Which Users Dialled the Most Outbound Calls?



# 5. Which Days of the Week are Busiest for Queued Calls?



# 6. What Times of the Day are Busiest for Calls?



# 7. When Are We Making The Most Outbound Calls?

### **Average Outbound Calls By Hour**



# **Average Outbound Calls By Day**



#### **Inbound: Average Call Lengths**



#### **Outbound: Average Call Lengths**



#### 9. How Many People are Answering Queued Calls?





#### **Wednesday Average**



#### **Thursday Average**



# **Friday Average**



#### **Average Number of Callers Choosing**



#### **Average Number of Calls**



# 11. Monthly Summary