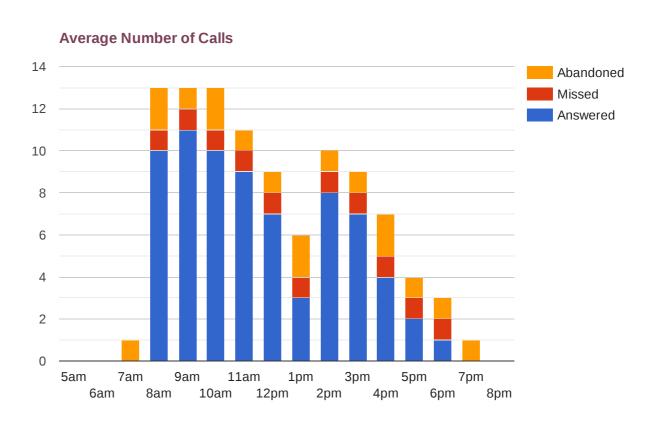

# 6. What Times of the Day are Busiest for Calls?

#### **Average Number of Calls**