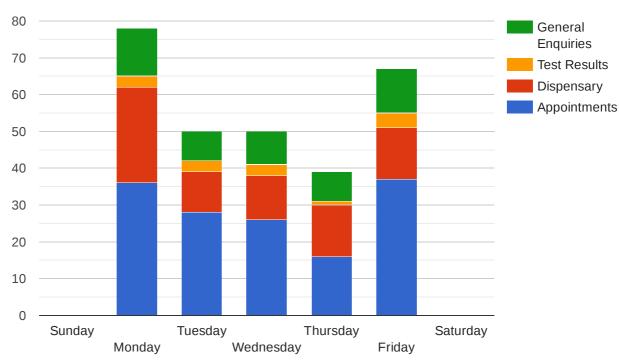

Repeat Callers: | 82 (3.8%)     |
| Average Queue Time Missed   | 4m 34s |                          |               |

#### 2. Which Numbers Took the Most Inbound Calls?



#### 3. Which Users Answered the Most Inbound Calls?



#### 4. Which Users Dialled the Most Outbound Calls?



# 5. Which Days of the Week are Busiest for Queued Calls?



# 6. What Times of the Day are Busiest for Calls?



# 7. When Are We Making The Most Outbound Calls?

### **Average Outbound Calls By Hour**



# **Average Outbound Calls By Day**



#### **Inbound: Average Call Lengths**



#### **Outbound: Average Call Lengths**



#### 9. How Many People are Answering Queued Calls?





#### **Wednesday Average**



#### **Thursday Average**



# **Friday Average**



#### **Average Number of Callers Choosing**



#### **Average Number of Calls**



# 11. Monthly Summary