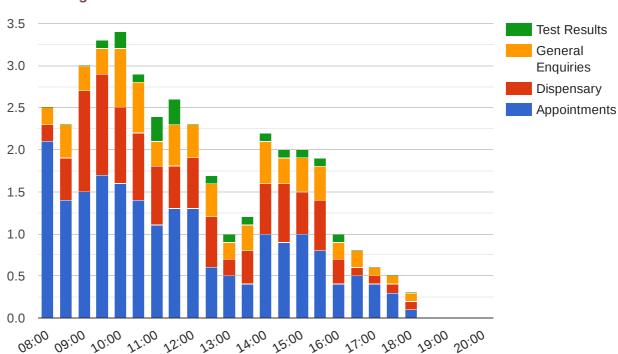

Average Queue Time Missed   | 4m 34s |                          |               |

#### 2. Which Numbers Took the Most Inbound Calls?



#### 3. Which Users Answered the Most Inbound Calls?



#### 4. Which Users Dialled the Most Outbound Calls?



# 5. Which Days of the Week are Busiest for Queued Calls?



# 6. What Times of the Day are Busiest for Calls?



# 7. When Are We Making The Most Outbound Calls?

### **Average Outbound Calls By Hour**



# **Average Outbound Calls By Day**



#### **Inbound: Average Call Lengths**



#### **Outbound: Average Call Lengths**



#### 9. How Many People are Answering Queued Calls?





#### **Wednesday Average**



#### **Thursday Average**



# **Friday Average**



#### **Average Number of Callers Choosing**



#### **Average Number of Calls**



# 11. Monthly Summary