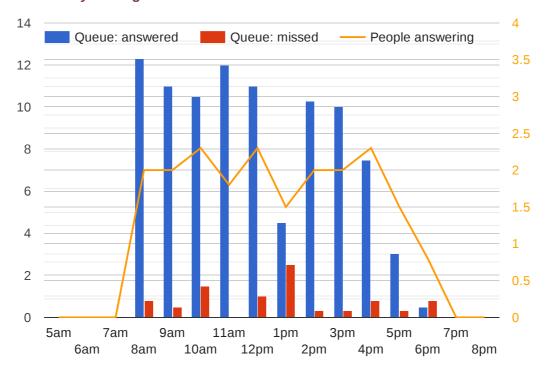

verage Queue Time Answered | 35s    | lgnoring Repeat Callers: | 82 (3.8%)     |
| Average Queue Time Missed   | 4m 34s |                          |               |

#### 2. Which Numbers Took the Most Inbound Calls?



#### 3. Which Users Answered the Most Inbound Calls?



#### 4. Which Users Dialled the Most Outbound Calls?



# 5. Which Days of the Week are Busiest for Queued Calls?



# 6. What Times of the Day are Busiest for Calls?



# 7. When Are We Making The Most Outbound Calls?

### **Average Outbound Calls By Hour**



# **Average Outbound Calls By Day**



#### **Inbound: Average Call Lengths**



#### **Outbound: Average Call Lengths**



#### 9. How Many People are Answering Queued Calls?





#### **Wednesday Average**



#### **Thursday Average**



# **Friday Average**



#### **Average Number of Callers Choosing**



#### **Average Number of Calls**



# 11. Monthly Summary