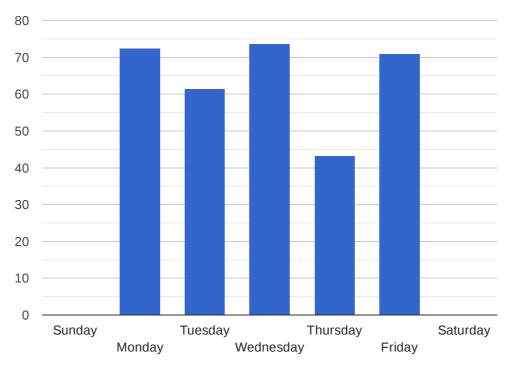

| 2,527  | Calls That Queued:       | 2,156         |
| Answered:                   | 2,048  | Answered from Queue:     | 2,048 (95.0%) |
| Dialled Calls:              | 1,422  | Missed from Queue:       | 108 (5.0%)    |
| Average Queue Time Answered | 35s    | lgnoring Repeat Callers: | 82 (3.8%)     |
| Average Queue Time Missed   | 4m 34s |                          |               |

#### 2. Which Numbers Took the Most Inbound Calls?



#### 3. Which Users Answered the Most Inbound Calls?



#### 4. Which Users Dialled the Most Outbound Calls?



# 5. Which Days of the Week are Busiest for Queued Calls?



# 6. What Times of the Day are Busiest for Calls?



# 7. When Are We Making The Most Outbound Calls?

### **Average Outbound Calls By Hour**



# **Average Outbound Calls By Day**



#### **Inbound: Average Call Lengths**



#### **Outbound: Average Call Lengths**



#### 9. How Many People are Answering Queued Calls?





#### **Wednesday Average**



#### **Thursday Average**



# **Friday Average**



#### **Average Number of Callers Choosing**



#### **Average Number of Calls**



# 11. Monthly Summary