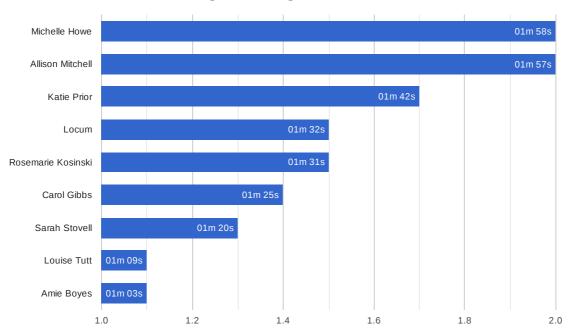

6         |
| Answered:                   | 2,048  | Answered from Queue:     | 2,048 (95.0%) |
| Dialled Calls:              | 1,422  | Missed from Queue:       | 108 (5.0%)    |
| Average Queue Time Answered | 35s    | lgnoring Repeat Callers: | 82 (3.8%)     |
| Average Queue Time Missed   | 4m 34s |                          |               |

#### 2. Which Numbers Took the Most Inbound Calls?



#### 3. Which Users Answered the Most Inbound Calls?



#### 4. Which Users Dialled the Most Outbound Calls?



# 5. Which Days of the Week are Busiest for Queued Calls?



# 6. What Times of the Day are Busiest for Calls?



# 7. When Are We Making The Most Outbound Calls?

### **Average Outbound Calls By Hour**



# **Average Outbound Calls By Day**



#### **Inbound: Average Call Lengths**



#### **Outbound: Average Call Lengths**



#### 9. How Many People are Answering Queued Calls?





#### **Wednesday Average**



#### **Thursday Average**



# **Friday Average**



#### **Average Number of Callers Choosing**



#### **Average Number of Calls**



# 11. Monthly Summary