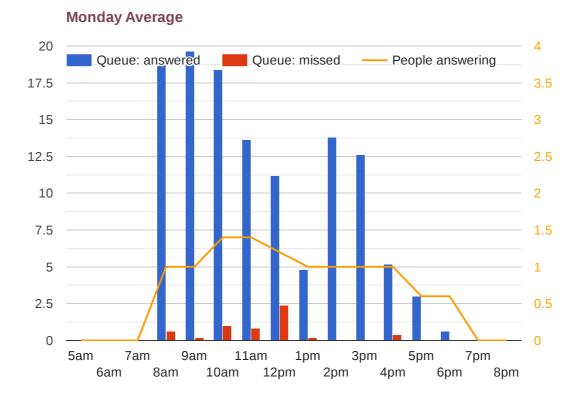

Dialled Calls:              | 1,422  | Missed from Queue:       | 108 (5.0%)    |
| Average Queue Time Answered | 35s    | lgnoring Repeat Callers: | 82 (3.8%)     |
| Average Queue Time Missed   | 4m 34s |                          |               |

#### 2. Which Numbers Took the Most Inbound Calls?



#### 3. Which Users Answered the Most Inbound Calls?



#### 4. Which Users Dialled the Most Outbound Calls?



# 5. Which Days of the Week are Busiest for Queued Calls?



# 6. What Times of the Day are Busiest for Calls?



# 7. When Are We Making The Most Outbound Calls?

### **Average Outbound Calls By Hour**



# **Average Outbound Calls By Day**



#### **Inbound: Average Call Lengths**



#### **Outbound: Average Call Lengths**



#### 9. How Many People are Answering Queued Calls?





#### **Wednesday Average**



#### **Thursday Average**



# **Friday Average**



#### **Average Number of Callers Choosing**



#### **Average Number of Calls**



# 11. Monthly Summary