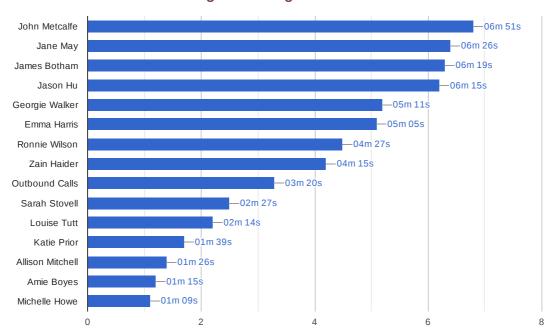

2,048  | Answered from Queue:     | 2,048 (95.0%) |
| Dialled Calls:              | 1,422  | Missed from Queue:       | 108 (5.0%)    |
| Average Queue Time Answered | 35s    | lgnoring Repeat Callers: | 82 (3.8%)     |
| Average Queue Time Missed   | 4m 34s |                          |               |

#### 2. Which Numbers Took the Most Inbound Calls?



#### 3. Which Users Answered the Most Inbound Calls?



#### 4. Which Users Dialled the Most Outbound Calls?



# 5. Which Days of the Week are Busiest for Queued Calls?



# 6. What Times of the Day are Busiest for Calls?



# 7. When Are We Making The Most Outbound Calls?

### **Average Outbound Calls By Hour**



# **Average Outbound Calls By Day**



#### **Inbound: Average Call Lengths**



#### **Outbound: Average Call Lengths**



#### 9. How Many People are Answering Queued Calls?





#### **Wednesday Average**



#### **Thursday Average**



# **Friday Average**



#### **Average Number of Callers Choosing**



#### **Average Number of Calls**



# 11. Monthly Summary