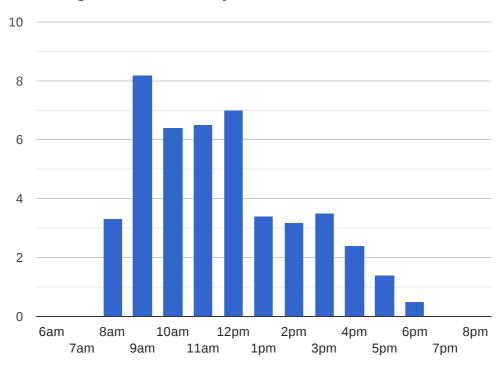

# 7. When Are We Making The Most Outbound Calls?

### **Average Outbound Calls By Hour**