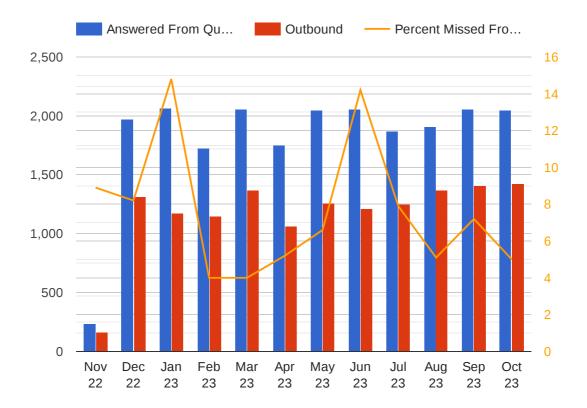

| 4m 34s |                          |               |

#### 2. Which Numbers Took the Most Inbound Calls?



#### 3. Which Users Answered the Most Inbound Calls?



#### 4. Which Users Dialled the Most Outbound Calls?



# 5. Which Days of the Week are Busiest for Queued Calls?



# 6. What Times of the Day are Busiest for Calls?



# 7. When Are We Making The Most Outbound Calls?

### **Average Outbound Calls By Hour**



# **Average Outbound Calls By Day**



#### **Inbound: Average Call Lengths**



#### **Outbound: Average Call Lengths**



#### 9. How Many People are Answering Queued Calls?





#### **Wednesday Average**



#### **Thursday Average**



# **Friday Average**



#### **Average Number of Callers Choosing**



#### **Average Number of Calls**



# 11. Monthly Summary