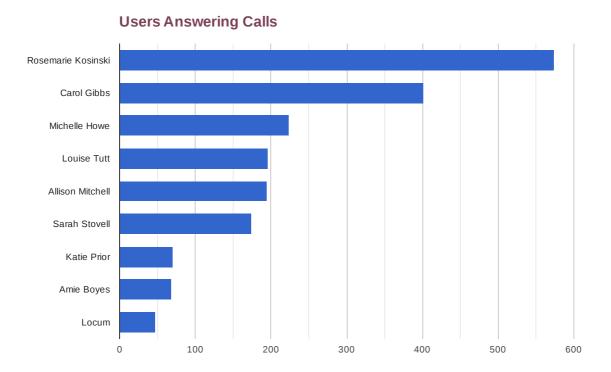

# **Management Report**

# West Meon Surgery (GU32 1LR) 01/10/2023

| 1. Call Summary             |        |                          |               |
|-----------------------------|--------|--------------------------|---------------|
| Total Inbound:              | 2,527  | Calls That Queued:       | 2,156         |
| Answered:                   | 2,048  | Answered from Queue:     | 2,048 (95.0%) |
| Dialled Calls:              | 1,422  | Missed from Queue:       | 108 (5.0%)    |
| Average Queue Time Answered | 35s    | lgnoring Repeat Callers: | 82 (3.8%)     |
| Average Queue Time Missed   | 4m 34s |                          |               |

#### 2. Which Numbers Took the Most Inbound Calls?



#### 3. Which Users Answered the Most Inbound Calls?



#### 4. Which Users Dialled the Most Outbound Calls?



# 5. Which Days of the Week are Busiest for Queued Calls?



# 6. What Times of the Day are Busiest for Calls?



# 7. When Are We Making The Most Outbound Calls?

### **Average Outbound Calls By Hour**



# **Average Outbound Calls By Day**



#### **Inbound: Average Call Lengths**



#### **Outbound: Average Call Lengths**



#### 9. How Many People are Answering Queued Calls?





#### **Wednesday Average**



#### **Thursday Average**



# **Friday Average**



#### **Average Number of Callers Choosing**



#### **Average Number of Calls**



# 11. Monthly Summary