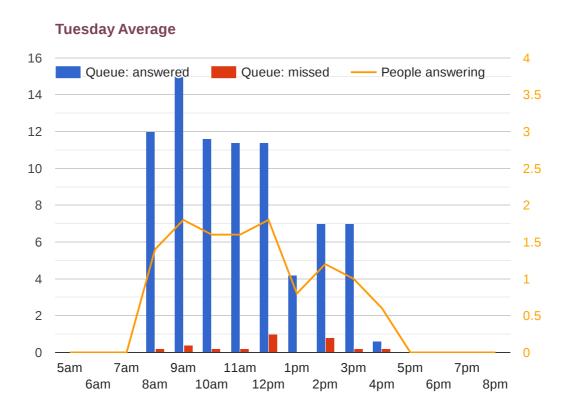

alled Calls:              | 1,422  | Missed from Queue:       | 108 (5.0%)    |
| Average Queue Time Answered | 35s    | lgnoring Repeat Callers: | 82 (3.8%)     |
| Average Queue Time Missed   | 4m 34s |                          |               |

#### 2. Which Numbers Took the Most Inbound Calls?



#### 3. Which Users Answered the Most Inbound Calls?



#### 4. Which Users Dialled the Most Outbound Calls?



# 5. Which Days of the Week are Busiest for Queued Calls?



# 6. What Times of the Day are Busiest for Calls?



# 7. When Are We Making The Most Outbound Calls?

### **Average Outbound Calls By Hour**



# **Average Outbound Calls By Day**



#### **Inbound: Average Call Lengths**



#### **Outbound: Average Call Lengths**



#### 9. How Many People are Answering Queued Calls?





#### **Wednesday Average**



#### **Thursday Average**



# **Friday Average**



#### **Average Number of Callers Choosing**



#### **Average Number of Calls**



# 11. Monthly Summary