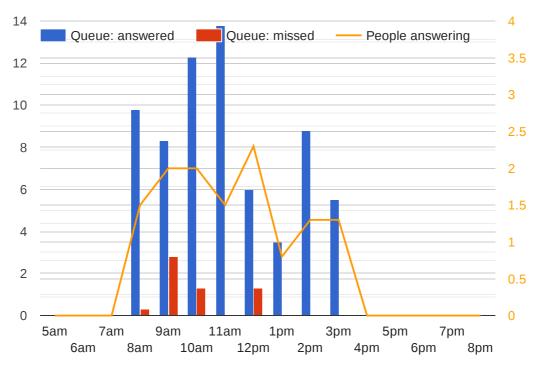

| 108 (5.0%)    |
| Average Queue Time Answered | 35s    | lgnoring Repeat Callers: | 82 (3.8%)     |
| Average Queue Time Missed   | 4m 34s |                          |               |

#### 2. Which Numbers Took the Most Inbound Calls?



#### 3. Which Users Answered the Most Inbound Calls?



#### 4. Which Users Dialled the Most Outbound Calls?



# 5. Which Days of the Week are Busiest for Queued Calls?



# 6. What Times of the Day are Busiest for Calls?



# 7. When Are We Making The Most Outbound Calls?

### **Average Outbound Calls By Hour**



# **Average Outbound Calls By Day**



#### **Inbound: Average Call Lengths**



#### **Outbound: Average Call Lengths**



#### 9. How Many People are Answering Queued Calls?





#### **Wednesday Average**



#### **Thursday Average**



# **Friday Average**



#### **Average Number of Callers Choosing**



#### **Average Number of Calls**



# 11. Monthly Summary