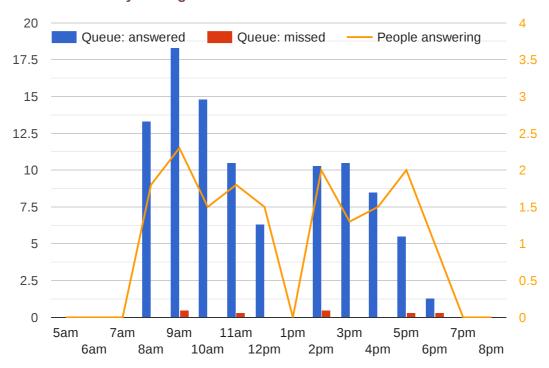

422  | Missed from Queue:       | 108 (5.0%)    |
| Average Queue Time Answered | 35s    | lgnoring Repeat Callers: | 82 (3.8%)     |
| Average Queue Time Missed   | 4m 34s |                          |               |

#### 2. Which Numbers Took the Most Inbound Calls?



#### 3. Which Users Answered the Most Inbound Calls?



#### 4. Which Users Dialled the Most Outbound Calls?



# 5. Which Days of the Week are Busiest for Queued Calls?



# 6. What Times of the Day are Busiest for Calls?



# 7. When Are We Making The Most Outbound Calls?

### **Average Outbound Calls By Hour**



# **Average Outbound Calls By Day**



#### **Inbound: Average Call Lengths**



#### **Outbound: Average Call Lengths**



#### 9. How Many People are Answering Queued Calls?





#### **Wednesday Average**



#### **Thursday Average**



# **Friday Average**



#### **Average Number of Callers Choosing**



#### **Average Number of Calls**



# 11. Monthly Summary