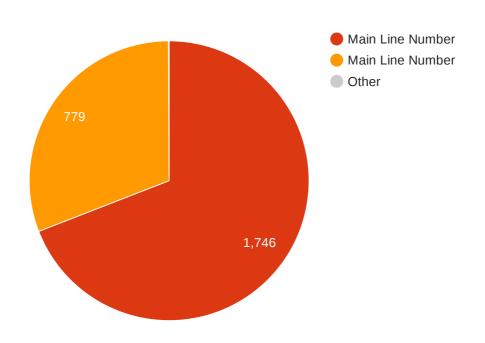

# **Management Report**

# West Meon Surgery (GU32 1LR) 01/10/2023

| 1. Call Summary             |        |                          |               |
|-----------------------------|--------|--------------------------|---------------|
| Total Inbound:              | 2,527  | Calls That Queued:       | 2,156         |
| Answered:                   | 2,048  | Answered from Queue:     | 2,048 (95.0%) |
| Dialled Calls:              | 1,422  | Missed from Queue:       | 108 (5.0%)    |
| Average Queue Time Answered | 35s    | lgnoring Repeat Callers: | 82 (3.8%)     |
| Average Queue Time Missed   | 4m 34s |                          |               |

#### 2. Which Numbers Took the Most Inbound Calls?



#### 3. Which Users Answered the Most Inbound Calls?



#### 4. Which Users Dialled the Most Outbound Calls?



# 5. Which Days of the Week are Busiest for Queued Calls?



# 6. What Times of the Day are Busiest for Calls?



# 7. When Are We Making The Most Outbound Calls?

### **Average Outbound Calls By Hour**



# **Average Outbound Calls By Day**



#### **Inbound: Average Call Lengths**



#### **Outbound: Average Call Lengths**



#### 9. How Many People are Answering Queued Calls?





#### **Wednesday Average**



#### **Thursday Average**



# **Friday Average**



#### **Average Number of Callers Choosing**



#### **Average Number of Calls**



# 11. Monthly Summary