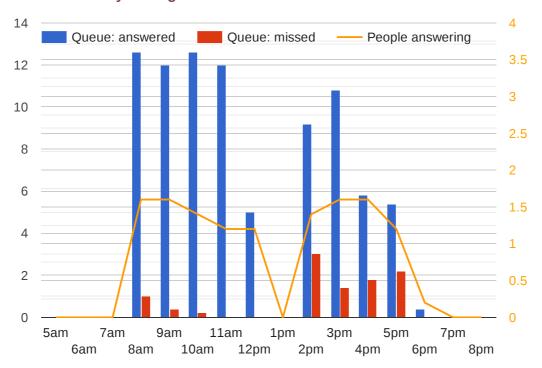

| Missed from Queue:       | 103 (5.1%)    |
| Average Queue Time Answered | 33s    | lgnoring Repeat Callers: | 74 (3.7%)     |
| Average Queue Time Missed   | 3m 41s |                          |               |

#### 2. Which Numbers Took the Most Inbound Calls?



#### 3. Which Users Answered the Most Inbound Calls?



#### 4. Which Users Dialled the Most Outbound Calls?



## 5. Which Days of the Week are Busiest for Queued Calls?



## 6. What Times of the Day are Busiest for Calls?



## 7. When Are We Making The Most Outbound Calls?

### **Average Outbound Calls By Hour**



## **Average Outbound Calls By Day**



#### **Inbound: Average Call Lengths**



#### **Outbound: Average Call Lengths**



#### 9. How Many People are Answering Queued Calls?





#### **Wednesday Average**



#### **Thursday Average**



## **Friday Average**



#### **Average Number of Callers Choosing**



#### **Average Number of Calls**



## 11. Monthly Summary