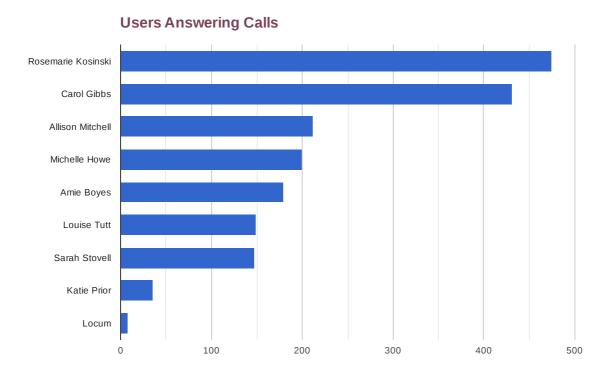

## **Management Report**

# West Meon Surgery (GU32 1LR) 01/08/2023

| 1. Call Summary             |        |                          |               |
|-----------------------------|--------|--------------------------|---------------|
| Total Inbound:              | 2,313  | Calls That Queued:       | 2,007         |
| Answered:                   | 1,904  | Answered from Queue:     | 1,904 (94.9%) |
| Dialled Calls:              | 1,364  | Missed from Queue:       | 103 (5.1%)    |
| Average Queue Time Answered | 33s    | lgnoring Repeat Callers: | 74 (3.7%)     |
| Average Queue Time Missed   | 3m 41s |                          |               |

#### 2. Which Numbers Took the Most Inbound Calls?



#### 3. Which Users Answered the Most Inbound Calls?



#### 4. Which Users Dialled the Most Outbound Calls?



## 5. Which Days of the Week are Busiest for Queued Calls?



## 6. What Times of the Day are Busiest for Calls?



## 7. When Are We Making The Most Outbound Calls?

### **Average Outbound Calls By Hour**



## **Average Outbound Calls By Day**



#### **Inbound: Average Call Lengths**



#### **Outbound: Average Call Lengths**



#### 9. How Many People are Answering Queued Calls?





#### **Wednesday Average**



#### **Thursday Average**



## **Friday Average**



#### **Average Number of Callers Choosing**



#### **Average Number of Calls**



## 11. Monthly Summary