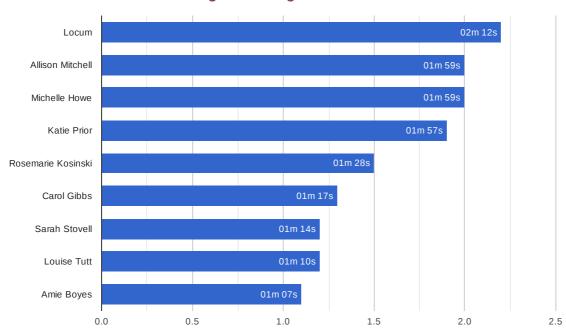

|
| Answered:                   | 1,904  | Answered from Queue:     | 1,904 (94.9%) |
| Dialled Calls:              | 1,364  | Missed from Queue:       | 103 (5.1%)    |
| Average Queue Time Answered | 33s    | lgnoring Repeat Callers: | 74 (3.7%)     |
| Average Queue Time Missed   | 3m 41s |                          |               |

#### 2. Which Numbers Took the Most Inbound Calls?



#### 3. Which Users Answered the Most Inbound Calls?



#### 4. Which Users Dialled the Most Outbound Calls?



## 5. Which Days of the Week are Busiest for Queued Calls?



## 6. What Times of the Day are Busiest for Calls?



## 7. When Are We Making The Most Outbound Calls?

### **Average Outbound Calls By Hour**



## **Average Outbound Calls By Day**



#### **Inbound: Average Call Lengths**



#### **Outbound: Average Call Lengths**



#### 9. How Many People are Answering Queued Calls?





#### **Wednesday Average**



#### **Thursday Average**



## **Friday Average**



#### **Average Number of Callers Choosing**



#### **Average Number of Calls**



## 11. Monthly Summary