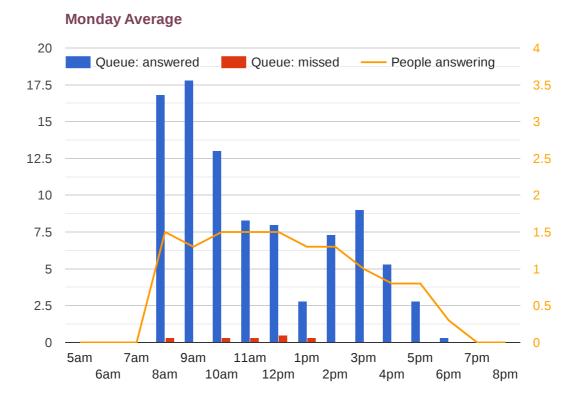

led Calls:              | 1,364  | Missed from Queue:       | 103 (5.1%)    |
| Average Queue Time Answered | 33s    | lgnoring Repeat Callers: | 74 (3.7%)     |
| Average Queue Time Missed   | 3m 41s |                          |               |

#### 2. Which Numbers Took the Most Inbound Calls?



#### 3. Which Users Answered the Most Inbound Calls?



#### 4. Which Users Dialled the Most Outbound Calls?



## 5. Which Days of the Week are Busiest for Queued Calls?



## 6. What Times of the Day are Busiest for Calls?



## 7. When Are We Making The Most Outbound Calls?

### **Average Outbound Calls By Hour**



## **Average Outbound Calls By Day**



#### **Inbound: Average Call Lengths**



#### **Outbound: Average Call Lengths**



#### 9. How Many People are Answering Queued Calls?





#### **Wednesday Average**



#### **Thursday Average**



## **Friday Average**



#### **Average Number of Callers Choosing**



#### **Average Number of Calls**



## 11. Monthly Summary