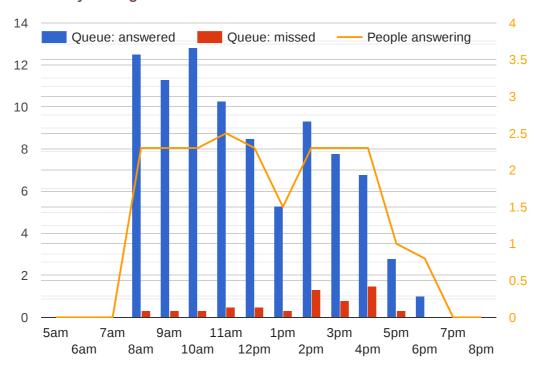

e Queue Time Answered | 33s    | lgnoring Repeat Callers: | 74 (3.7%)     |
| Average Queue Time Missed   | 3m 41s |                          |               |

#### 2. Which Numbers Took the Most Inbound Calls?



#### 3. Which Users Answered the Most Inbound Calls?



#### 4. Which Users Dialled the Most Outbound Calls?



## 5. Which Days of the Week are Busiest for Queued Calls?



## 6. What Times of the Day are Busiest for Calls?



## 7. When Are We Making The Most Outbound Calls?

### **Average Outbound Calls By Hour**



## **Average Outbound Calls By Day**



#### **Inbound: Average Call Lengths**



#### **Outbound: Average Call Lengths**



#### 9. How Many People are Answering Queued Calls?





#### **Wednesday Average**



#### **Thursday Average**



## **Friday Average**



#### **Average Number of Callers Choosing**



#### **Average Number of Calls**



## 11. Monthly Summary