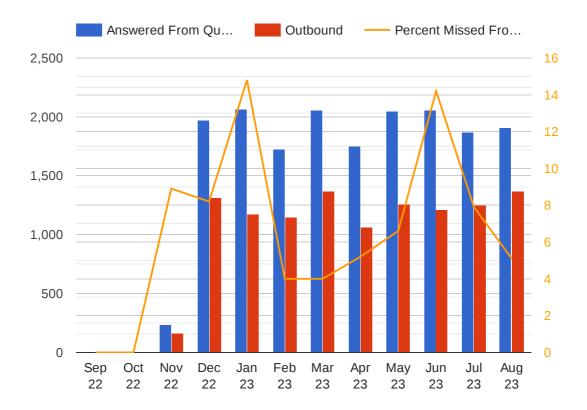

m 41s |                          |               |

#### 2. Which Numbers Took the Most Inbound Calls?



#### 3. Which Users Answered the Most Inbound Calls?



#### 4. Which Users Dialled the Most Outbound Calls?



## 5. Which Days of the Week are Busiest for Queued Calls?



## 6. What Times of the Day are Busiest for Calls?



## 7. When Are We Making The Most Outbound Calls?

### **Average Outbound Calls By Hour**



## **Average Outbound Calls By Day**



#### **Inbound: Average Call Lengths**



#### **Outbound: Average Call Lengths**



#### 9. How Many People are Answering Queued Calls?





#### **Wednesday Average**



#### **Thursday Average**



## **Friday Average**



#### **Average Number of Callers Choosing**



#### **Average Number of Calls**



## 11. Monthly Summary