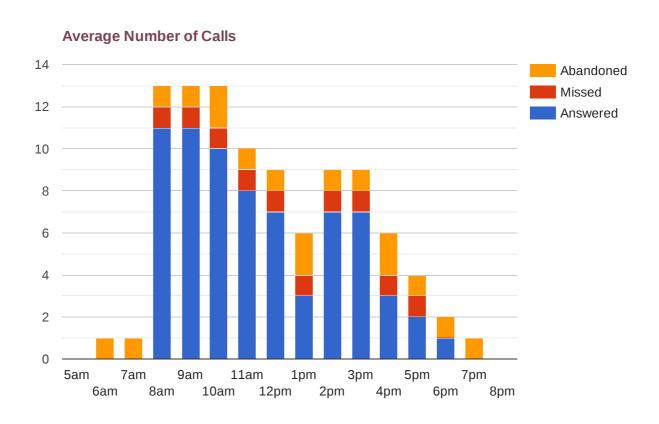

|
|-----------------------------|--------|--------------------------|---------------|
| Total Inbound:              | 2,313  | Calls That Queued:       | 2,007         |
| Answered:                   | 1,904  | Answered from Queue:     | 1,904 (94.9%) |
| Dialled Calls:              | 1,364  | Missed from Queue:       | 103 (5.1%)    |
| Average Queue Time Answered | 33s    | lgnoring Repeat Callers: | 74 (3.7%)     |
| Average Queue Time Missed   | 3m 41s |                          |               |

#### 2. Which Numbers Took the Most Inbound Calls?



#### 3. Which Users Answered the Most Inbound Calls?



#### 4. Which Users Dialled the Most Outbound Calls?



## 5. Which Days of the Week are Busiest for Queued Calls?



## 6. What Times of the Day are Busiest for Calls?



## 7. When Are We Making The Most Outbound Calls?

### **Average Outbound Calls By Hour**



## **Average Outbound Calls By Day**



#### **Inbound: Average Call Lengths**



#### **Outbound: Average Call Lengths**



#### 9. How Many People are Answering Queued Calls?





#### **Wednesday Average**



#### **Thursday Average**



## **Friday Average**



#### **Average Number of Callers Choosing**



#### **Average Number of Calls**



## 11. Monthly Summary