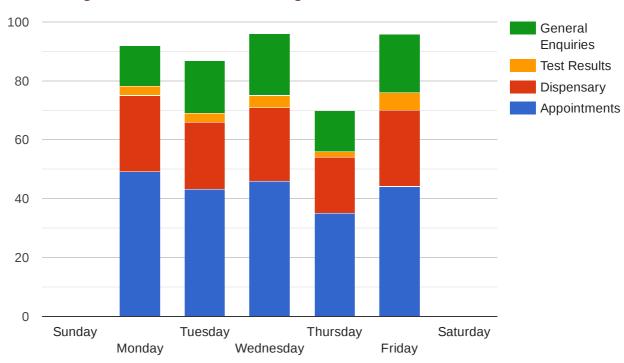

## 5. Which Days of the Week are Busiest for Queued Calls?

#### **Average Number of Callers Choosing**