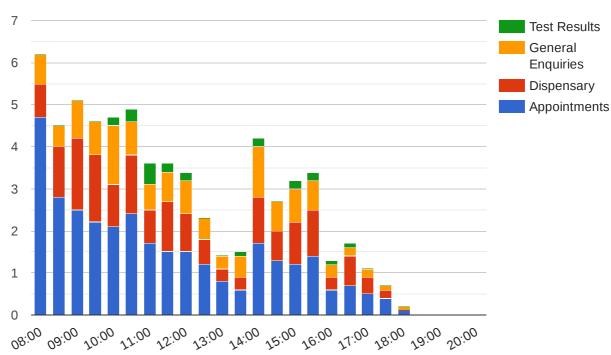

## 6. What Times of the Day are Busiest for Calls?

#### **Average Number of Calls**