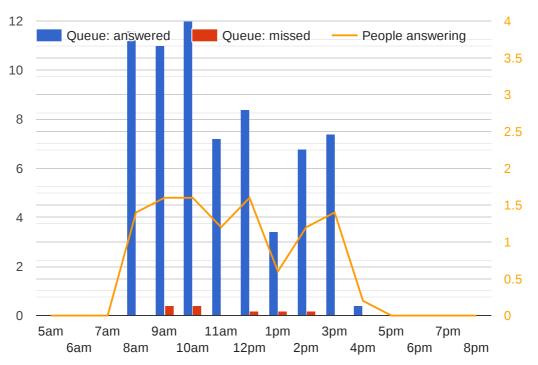

103 (5.1%)    |
| Average Queue Time Answered | 33s    | lgnoring Repeat Callers: | 74 (3.7%)     |
| Average Queue Time Missed   | 3m 41s |                          |               |

#### 2. Which Numbers Took the Most Inbound Calls?



#### 3. Which Users Answered the Most Inbound Calls?



#### 4. Which Users Dialled the Most Outbound Calls?



## 5. Which Days of the Week are Busiest for Queued Calls?



## 6. What Times of the Day are Busiest for Calls?



## 7. When Are We Making The Most Outbound Calls?

### **Average Outbound Calls By Hour**



## **Average Outbound Calls By Day**



#### **Inbound: Average Call Lengths**



#### **Outbound: Average Call Lengths**



#### 9. How Many People are Answering Queued Calls?





#### **Wednesday Average**



#### **Thursday Average**



## **Friday Average**



#### **Average Number of Callers Choosing**



#### **Average Number of Calls**



## 11. Monthly Summary