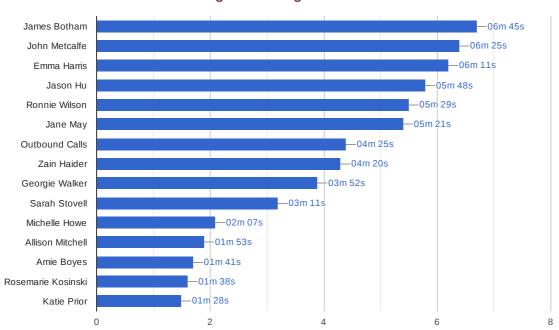

04  | Answered from Queue:     | 1,904 (94.9%) |
| Dialled Calls:              | 1,364  | Missed from Queue:       | 103 (5.1%)    |
| Average Queue Time Answered | 33s    | lgnoring Repeat Callers: | 74 (3.7%)     |
| Average Queue Time Missed   | 3m 41s |                          |               |

#### 2. Which Numbers Took the Most Inbound Calls?



#### 3. Which Users Answered the Most Inbound Calls?



#### 4. Which Users Dialled the Most Outbound Calls?



## 5. Which Days of the Week are Busiest for Queued Calls?



## 6. What Times of the Day are Busiest for Calls?



## 7. When Are We Making The Most Outbound Calls?

### **Average Outbound Calls By Hour**



## **Average Outbound Calls By Day**



#### **Inbound: Average Call Lengths**



#### **Outbound: Average Call Lengths**



#### 9. How Many People are Answering Queued Calls?





#### **Wednesday Average**



#### **Thursday Average**



## **Friday Average**



#### **Average Number of Callers Choosing**



#### **Average Number of Calls**



## 11. Monthly Summary