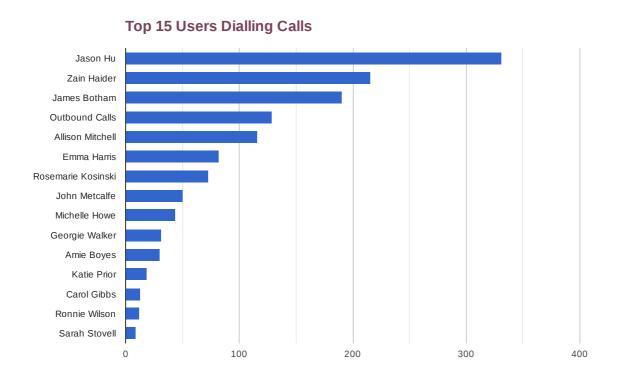

**

# West Meon Surgery (GU32 1LR) 01/08/2023

| 1. Call Summary             |        |                          |               |
|-----------------------------|--------|--------------------------|---------------|
| Total Inbound:              | 2,313  | Calls That Queued:       | 2,007         |
| Answered:                   | 1,904  | Answered from Queue:     | 1,904 (94.9%) |
| Dialled Calls:              | 1,364  | Missed from Queue:       | 103 (5.1%)    |
| Average Queue Time Answered | 33s    | lgnoring Repeat Callers: | 74 (3.7%)     |
| Average Queue Time Missed   | 3m 41s |                          |               |

#### 2. Which Numbers Took the Most Inbound Calls?



#### 3. Which Users Answered the Most Inbound Calls?



#### 4. Which Users Dialled the Most Outbound Calls?



## 5. Which Days of the Week are Busiest for Queued Calls?



## 6. What Times of the Day are Busiest for Calls?



## 7. When Are We Making The Most Outbound Calls?

### **Average Outbound Calls By Hour**



## **Average Outbound Calls By Day**



#### **Inbound: Average Call Lengths**



#### **Outbound: Average Call Lengths**



#### 9. How Many People are Answering Queued Calls?





#### **Wednesday Average**



#### **Thursday Average**



## **Friday Average**



#### **Average Number of Callers Choosing**



#### **Average Number of Calls**



## 11. Monthly Summary