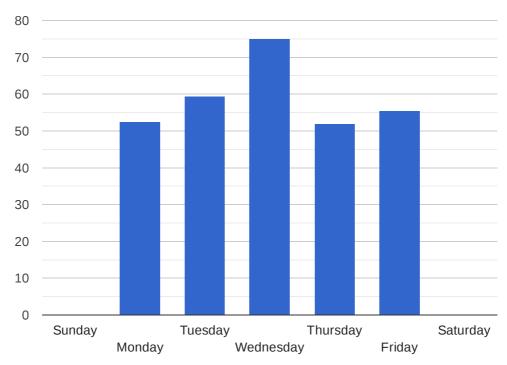

313  | Calls That Queued:       | 2,007         |
| Answered:                   | 1,904  | Answered from Queue:     | 1,904 (94.9%) |
| Dialled Calls:              | 1,364  | Missed from Queue:       | 103 (5.1%)    |
| Average Queue Time Answered | 33s    | lgnoring Repeat Callers: | 74 (3.7%)     |
| Average Queue Time Missed   | 3m 41s |                          |               |

#### 2. Which Numbers Took the Most Inbound Calls?



#### 3. Which Users Answered the Most Inbound Calls?



#### 4. Which Users Dialled the Most Outbound Calls?



## 5. Which Days of the Week are Busiest for Queued Calls?



## 6. What Times of the Day are Busiest for Calls?



## 7. When Are We Making The Most Outbound Calls?

### **Average Outbound Calls By Hour**



## **Average Outbound Calls By Day**



#### **Inbound: Average Call Lengths**



#### **Outbound: Average Call Lengths**



#### 9. How Many People are Answering Queued Calls?





#### **Wednesday Average**



#### **Thursday Average**



## **Friday Average**



#### **Average Number of Callers Choosing**



#### **Average Number of Calls**



## 11. Monthly Summary