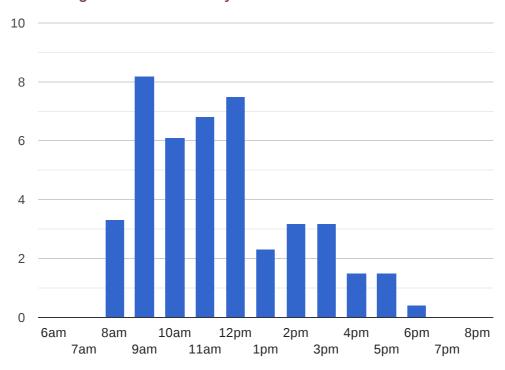

## 7. When Are We Making The Most Outbound Calls?

### **Average Outbound Calls By Hour**