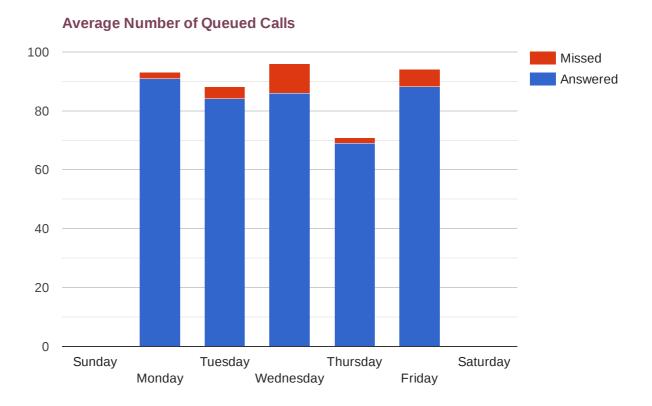

ry             |        |                          |               |
|-----------------------------|--------|--------------------------|---------------|
| Total Inbound:              | 2,313  | Calls That Queued:       | 2,007         |
| Answered:                   | 1,904  | Answered from Queue:     | 1,904 (94.9%) |
| Dialled Calls:              | 1,364  | Missed from Queue:       | 103 (5.1%)    |
| Average Queue Time Answered | 33s    | lgnoring Repeat Callers: | 74 (3.7%)     |
| Average Queue Time Missed   | 3m 41s |                          |               |

#### 2. Which Numbers Took the Most Inbound Calls?



#### 3. Which Users Answered the Most Inbound Calls?



#### 4. Which Users Dialled the Most Outbound Calls?



## 5. Which Days of the Week are Busiest for Queued Calls?



## 6. What Times of the Day are Busiest for Calls?



## 7. When Are We Making The Most Outbound Calls?

### **Average Outbound Calls By Hour**



## **Average Outbound Calls By Day**



#### **Inbound: Average Call Lengths**



#### **Outbound: Average Call Lengths**



#### 9. How Many People are Answering Queued Calls?





#### **Wednesday Average**



#### **Thursday Average**



## **Friday Average**



#### **Average Number of Callers Choosing**



#### **Average Number of Calls**



## 11. Monthly Summary