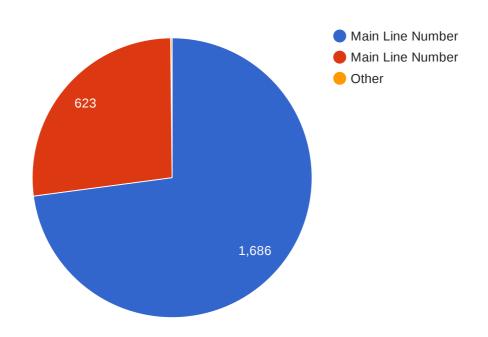

## **Management Report**

# West Meon Surgery (GU32 1LR) 01/08/2023

| 1. Call Summary             |        |                          |               |
|-----------------------------|--------|--------------------------|---------------|
| Total Inbound:              | 2,313  | Calls That Queued:       | 2,007         |
| Answered:                   | 1,904  | Answered from Queue:     | 1,904 (94.9%) |
| Dialled Calls:              | 1,364  | Missed from Queue:       | 103 (5.1%)    |
| Average Queue Time Answered | 33s    | lgnoring Repeat Callers: | 74 (3.7%)     |
| Average Queue Time Missed   | 3m 41s |                          |               |

#### 2. Which Numbers Took the Most Inbound Calls?



#### 3. Which Users Answered the Most Inbound Calls?



#### 4. Which Users Dialled the Most Outbound Calls?



## 5. Which Days of the Week are Busiest for Queued Calls?



## 6. What Times of the Day are Busiest for Calls?



## 7. When Are We Making The Most Outbound Calls?

### **Average Outbound Calls By Hour**



## **Average Outbound Calls By Day**



#### **Inbound: Average Call Lengths**



#### **Outbound: Average Call Lengths**



#### 9. How Many People are Answering Queued Calls?





#### **Wednesday Average**



#### **Thursday Average**



## **Friday Average**



#### **Average Number of Callers Choosing**



#### **Average Number of Calls**



## 11. Monthly Summary