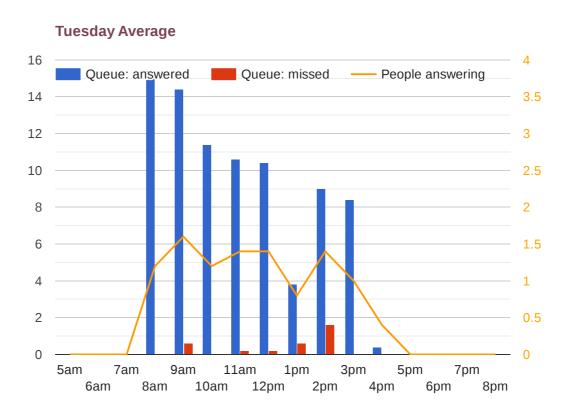

d Calls:              | 1,364  | Missed from Queue:       | 103 (5.1%)    |
| Average Queue Time Answered | 33s    | lgnoring Repeat Callers: | 74 (3.7%)     |
| Average Queue Time Missed   | 3m 41s |                          |               |

#### 2. Which Numbers Took the Most Inbound Calls?



#### 3. Which Users Answered the Most Inbound Calls?



#### 4. Which Users Dialled the Most Outbound Calls?



## 5. Which Days of the Week are Busiest for Queued Calls?



## 6. What Times of the Day are Busiest for Calls?



## 7. When Are We Making The Most Outbound Calls?

### **Average Outbound Calls By Hour**



## **Average Outbound Calls By Day**



#### **Inbound: Average Call Lengths**



#### **Outbound: Average Call Lengths**



#### 9. How Many People are Answering Queued Calls?





#### **Wednesday Average**



#### **Thursday Average**



## **Friday Average**



#### **Average Number of Callers Choosing**



#### **Average Number of Calls**



## 11. Monthly Summary